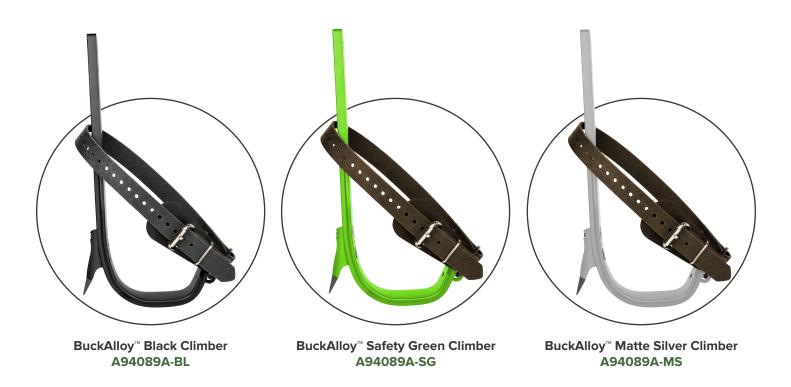

## AVAILABLE IMMEDIATELY BUCKALLOY NEDUCINE NEW COLORS

## THE MOST DURABLE LIGHTWEIGHT CLIMBER IN THE INDUSTRY.

After listening to customers who wanted a BuckAlloy<sup>™</sup> climber in matte black, safety green, and matte silver, we developed three new versions of the already popular standard polished climber (A94089A). BuckAlloy<sup>™</sup> climbers are the most durable aluminum climber in the industry and most cost effective lightweight climbers made in the U.S.A. These climbers provide strong, lightweight comfort for total confidence while climbing.